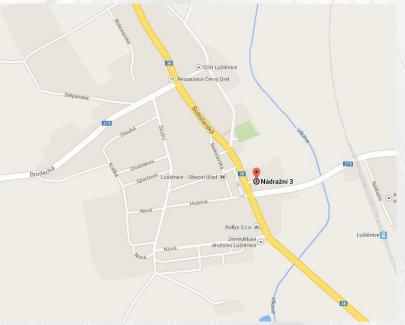

### CZECH RACE - Attan SRC Luštěnice

Address Nádražní 3, Luštěnice, Czech Republic

GPS +50°19' 11.46", +14°56' 26.30"

Town Luštěnice is situated about 15 km from Mlada Boleslav direction Nymburk and about 35 km from Prague direction Liberec on D10 (exit 33).