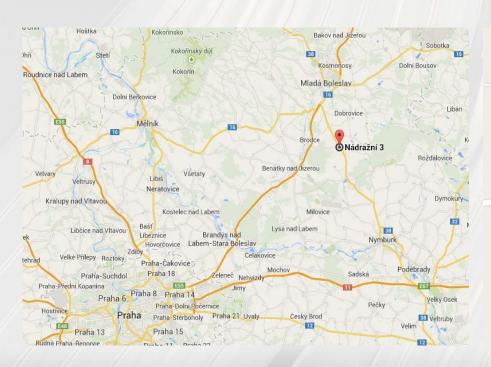

### CZECH RACE - Attan SRC Luštěnice

Address Nádražní 3, Luštěnice, Czech Republic

GPS +50°19' 11.46", +14°56' 26.30"

Town Luštěnice is situated about 15 km from Mlada Boleslav direction Nymburk and about 35 km from Prague direction Liberec on D10 (exit 33).